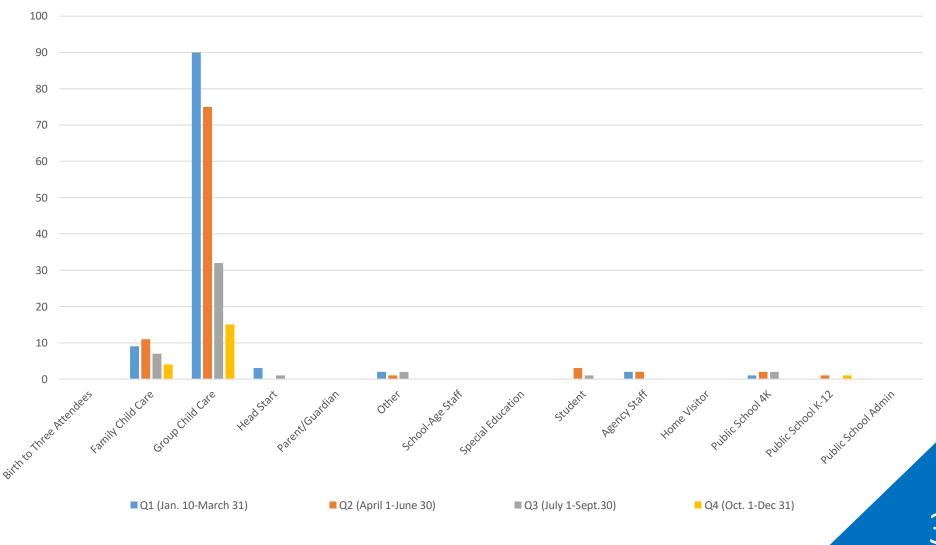

#### Number of Particapants by Sector

# Number of Participants by Sector

| Sector                   | Q1  | Q2 | Q3 | Q4 | Total |
|--------------------------|-----|----|----|----|-------|
| Birth to Three Attendees | 0   | 0  | 0  | 0  | 0     |
| Family Child Care        | 9   | 11 | 7  | 4  | 31    |
| Group Child Care         | 90  | 75 | 32 | 15 | 212   |
| Head Start               | 3   | 0  | 1  | 0  | 4     |
| Parent/Guardian          | 0   | 0  | 0  | 0  | 0     |
| Other                    | 2   | 1  | 2  | 0  | 5     |
| School-Age Staff         | 0   | 0  | 0  | 0  | 0     |
| Special Education        | 0   | 0  | 0  | 0  | 0     |
| Student                  | 0   | 3  | 1  | 0  | 4     |
| Agency Staff             | 2   | 2  | 0  | 0  | 4     |
| Home Visitor             | 0   | 0  | 0  | 0  | 0     |
| Public School 4K         | 1   | 2  | 2  | 0  | 5     |
| Public School K-12       | 0   | 1  | 0  | 1  | 2     |
| Public School Admin      | 0   | 0  | 0  | 0  | 0     |
| Total                    | 107 | 95 | 45 | 20 | 267   |