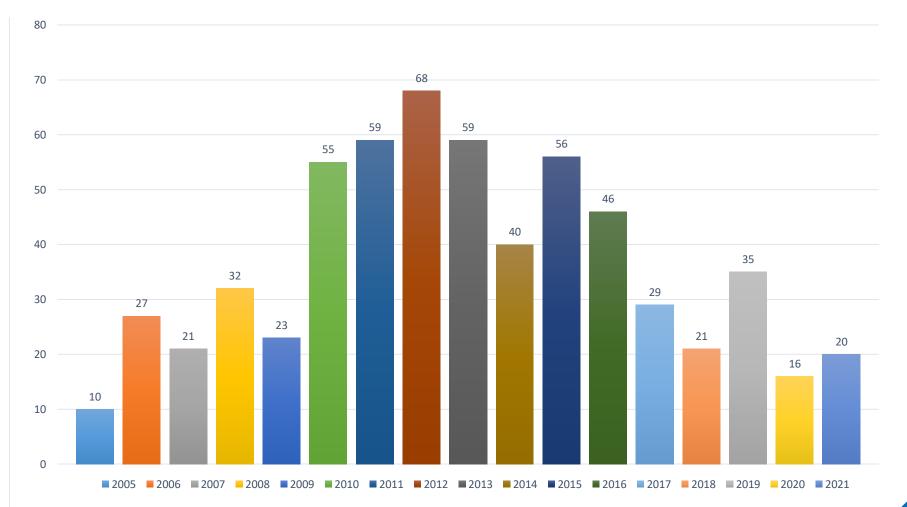

The Number of Wisconsin Model Early Learning Standards Trainings reported from 2005-2021 (15 or more hours of training)

617 Wisconsin Model Early Learning Standards Trainings took place between 2005-20021.