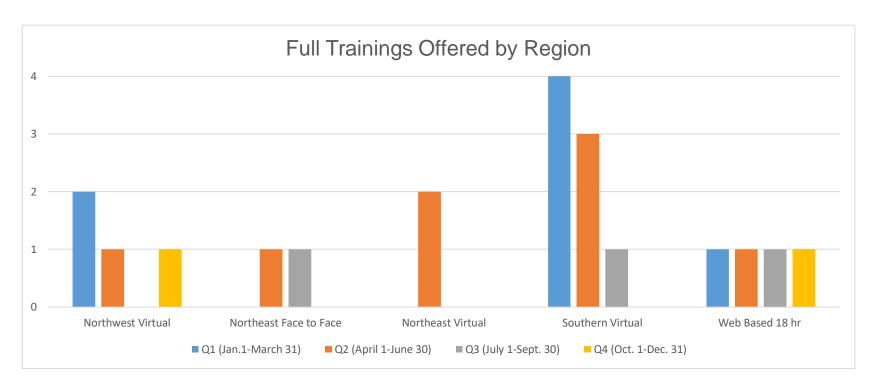

# WI Model Early Learning Standards Training Report

**Tiffany Swain** 

Wisconsin Early Childhood Collaborating Partners

| Region                 | Q1 | Q2 | Q3 | Q4 | Total |
|------------------------|----|----|----|----|-------|
| Northwest Virtual      | 2  | 1  |    | 1  | 4     |
| Northeast Face to Face |    | 1  | 1  |    | 2     |
| Northeast Virtual      |    | 2  |    |    | 2     |
| Southern Virtual       | 4  | 3  | 1  |    | 8     |
| 18 hr. Web Based       | 1  | 1  | 1  | 1  | 4     |
| Total                  | 7  | 8  | 3  | 2  | 20    |