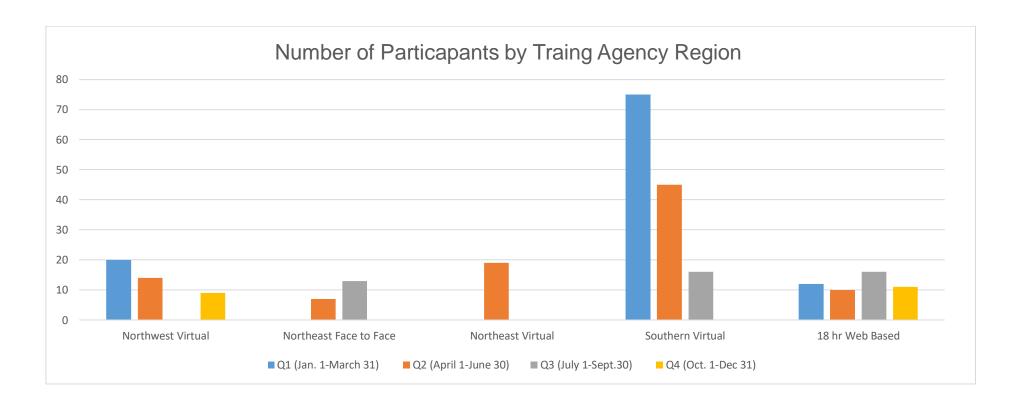

| Region                 | Q1  | Q2 | Q3 | Q4 | Total |
|------------------------|-----|----|----|----|-------|
| Northwest Virtual      | 20  | 14 |    | 9  | 43    |
| Northeast Face to Face |     | 7  | 13 |    | 20    |
| Northeast Virtual      |     | 19 |    |    | 19    |
| Southern Virtual       | 75  | 45 | 16 |    | 136   |
| 18 hr. Web Based       | 12  | 10 | 16 | 11 | 49    |
| Total                  | 107 | 95 | 45 | 20 | 267   |