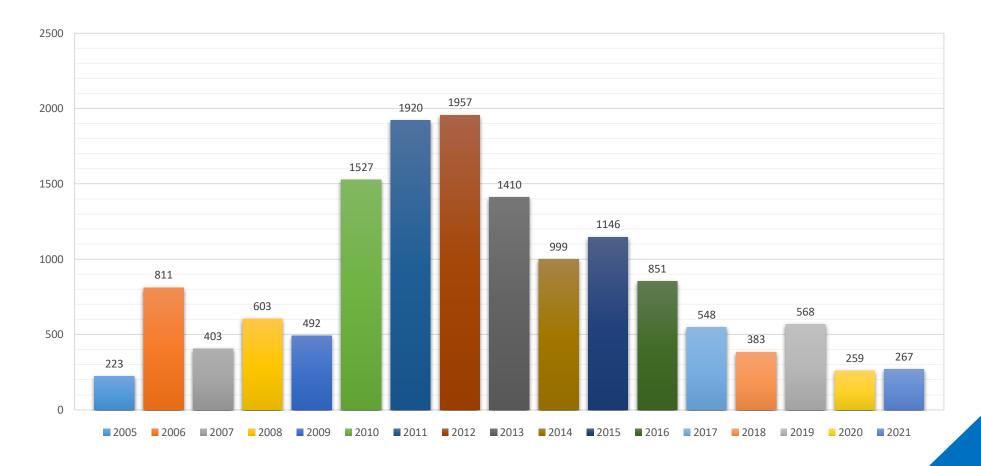

The Number Participants that Attended a Wisconsin Model Early Learning Standards Training from 2005-2021 (15 or more hours of training)

14,367 participants attended a Wisconsin Model Early Learning Standards Training between 2005-20021.