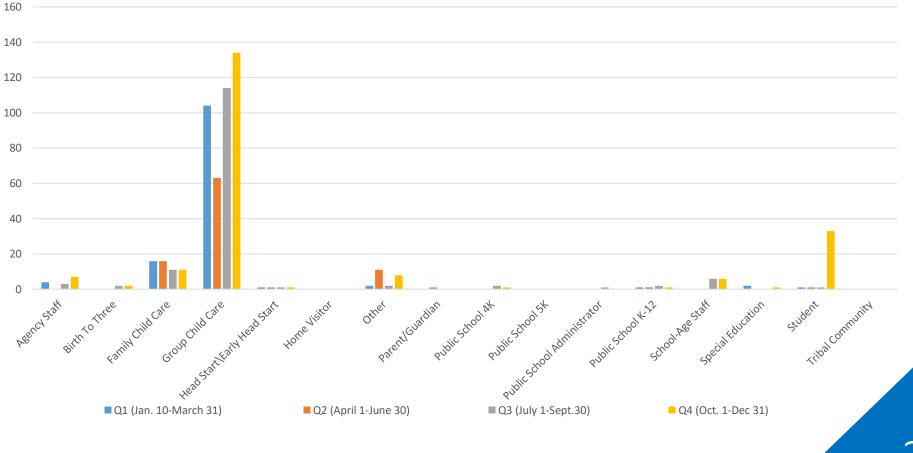

Participation by Sector

3

| Sector                      | Q1 | Q2 | Q3 | Q4  | Total |
|-----------------------------|----|----|----|-----|-------|
| Agency Staff                |    | 1  |    | 1   | 2     |
| Birth To Three              | 2  |    |    | 1   | 3     |
| Family Child Care           | 3  | 3  | 1  | 20  | 27    |
| Group Child Care            | 72 | 29 | 6  | 83  | 190   |
| Head Start\Early Head Start | 1  | 1  | 1  | 1   | 4     |
| Home Visitor                |    | 6  | 1  | 1   | 8     |
| Other                       | 6  | 1  |    | 3   | 10    |
| Parent/Guardian             | 1  |    | 1  |     | 2     |
| Public School 4K            |    | 1  |    | 1   | 2     |
| Public School Administrator |    | 1  |    | 1   | 2     |
| Public School K-12          |    |    |    | 1   | 1     |
| School-Age Staff            | 3  |    |    |     | 3     |
| Special Education           | 1  | 1  |    | 1   | 3     |
| Student                     |    |    |    | 2   | 2     |
| Tribal Community            |    |    |    |     | 0     |
| Total                       | 89 | 44 | 10 | 116 | 259   |

Participation by Sector