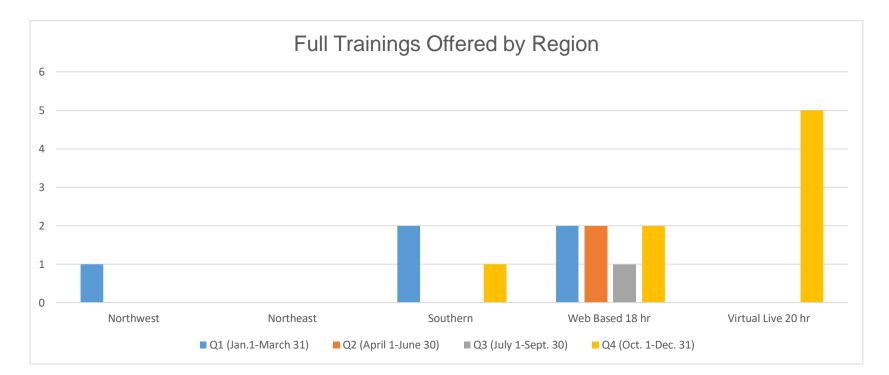

#### Full Trainings Offered by Region

| Region       | Q1 | Q2 | Q3 | Q4 | Total |
|--------------|----|----|----|----|-------|
| Northwest    | 1  |    |    |    | 1     |
| Northeast    |    |    |    |    | 0     |
| Southern     | 2  |    |    | 1  | 3     |
| Web Based    | 2  | 2  | 1  | 2  | 7     |
| Virtual Live |    |    |    | 5  | 5     |
| Total        | 5  | 2  | 1  | 8  | 16    |