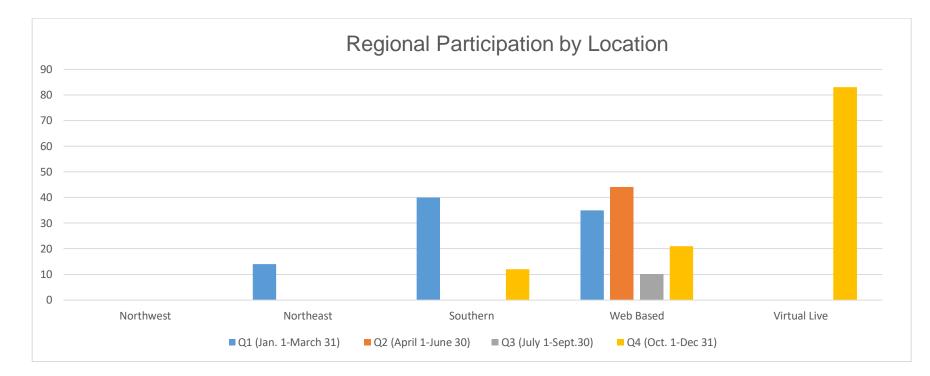

#### **Regional Participation by Location**

| Region       | Q 1 | Q 2 | Q 3 | Q 4 | Total |
|--------------|-----|-----|-----|-----|-------|
| Northwest    |     |     |     |     | 0     |
| Northeast    | 14  |     |     |     | 14    |
| Southern     | 40  |     |     | 12  | 52    |
| Web Based    | 35  | 44  | 10  | 21  | 110   |
| Virtual Live |     |     |     | 83  | 83    |
| Total        | 89  | 44  | 10  | 116 | 259   |