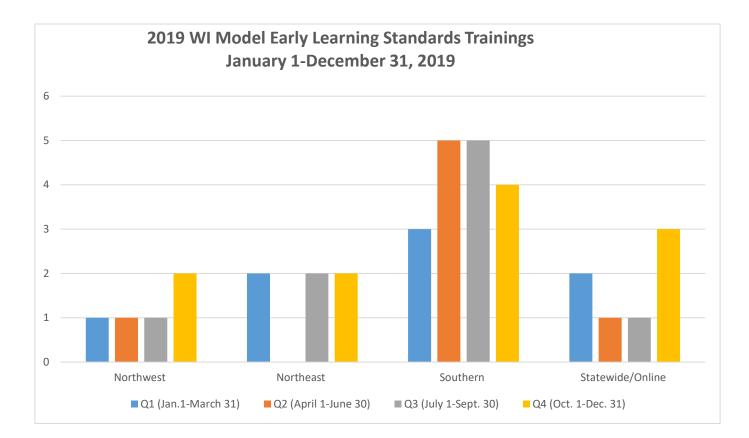

## WI Model Early Learning Standards Training Report January 1, 2019-December 31, 2019 WI Model Early Learning Standards Training (Jan. 1-Dec. 31, 2019)

| *Region          | Q1 | Q2 | Q3 | Q4 | Total |
|------------------|----|----|----|----|-------|
| Northwest        | 1  | 1  | 1  | 2  | 5     |
| Northeast        | 2  |    | 2  | 2  | 6     |
| Southern         | 3  | 5  | 5  | 4  | 17    |
| Statewide/Online | 2  | 1  | 1  | 3  | 7     |
| Total            | 8  | 7  | 9  | 11 | 35    |

\*The regions for Wisconsin Early Childhood Collaborating Partners have been restructured from the 6 to 3 regions in 2019.