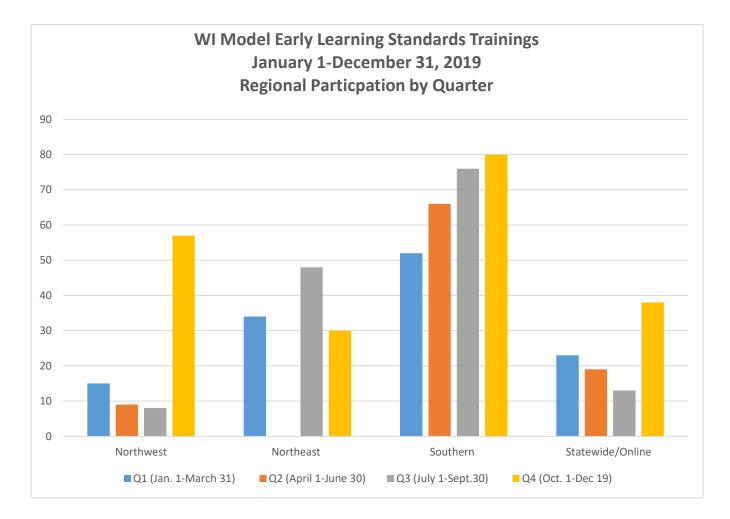

## WI Model Early Learning Standards Trainings January 1-December 31, 2019 Regional Participation by Quarter

| Region           | Q 1 | Q 2 | Q 3 | Q 4 | Total |
|------------------|-----|-----|-----|-----|-------|
| Northwest        | 15  | 9   | 8   | 57  | 89    |
| Northeast        | 34  |     | 48  | 30  | 112   |
| Southern         | 52  | 66  | 76  | 80  | 274   |
| Statewide/Online | 23  | 19  | 13  | 38  | 93    |
| Total            | 124 | 94  | 145 | 205 | 568   |