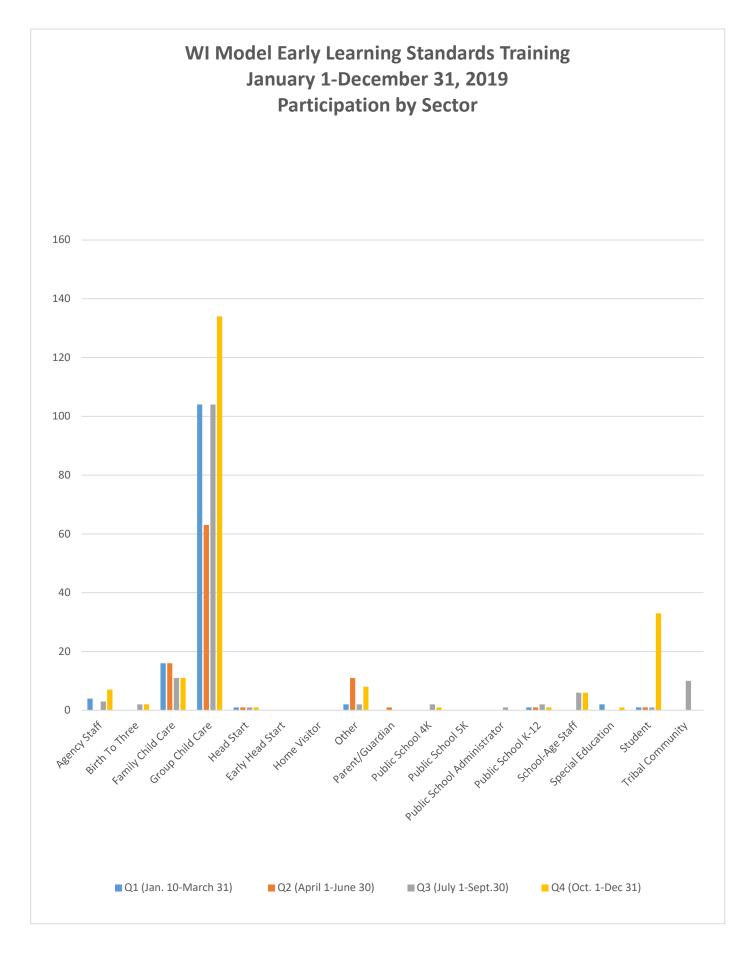

## WI Model Early Learning Standards January 1-December 31, 2019 Participation by Sector

| Sector           | Q1  | Q2 | Q3  | Q4  | Total |
|------------------|-----|----|-----|-----|-------|
| Agency Staff     | 4   | 0  | 3   | 7   | 14    |
| Birth To Three   | 0   | 0  | 2   | 2   | 4     |
| Family Child     |     |    |     |     |       |
| Care             | 16  | 16 | 11  | 11  | 54    |
| Group Child      |     |    |     |     |       |
| Care             | 104 | 63 | 104 | 134 | 415   |
| Head Start       | 1   | 1  | 1   | 1   | 4     |
| Early Head Start | 0   | 0  | 0   | 0   | 0     |
| Home Visitor     | 0   | 0  | 0   | 0   | 0     |
| Other            | 2   | 11 | 2   | 8   | 23    |
| Parent/Guardian  | 0   | 1  | 0   | 0   | 1     |
| Public School 4K | 0   | 0  | 2   | 1   | 3     |
| Public School 5K | 0   | 0  | 0   | 0   | 0     |
| Public School    |     |    |     |     |       |
| Administrator    | 0   | 0  | 1   | 0   | 1     |
| Public School K- |     |    |     |     |       |
| 12               | 1   | 1  | 2   | 1   | 5     |
| School-Age Staff | 0   | 0  | 6   | 6   | 12    |
| Special          |     |    |     |     |       |
| Education        | 2   | 0  | 0   | 1   | 3     |
| Student          | 1   | 1  | 1   | 33  | 36    |
| Tribal           |     |    |     |     |       |
| Community        | 0   | 0  | 10  | 0   | 10    |
| Total            | 131 | 94 | 145 | 205 | 575   |