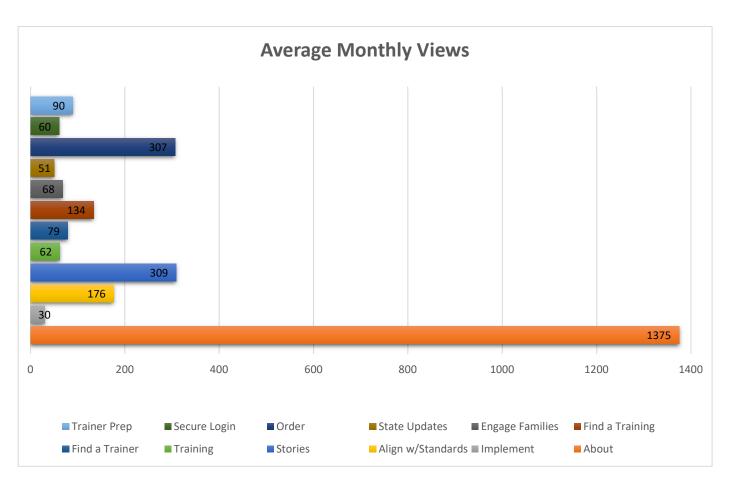

## Wisconsin Early Childhood Collaborating Partners Website Wisconsin Model Early Learning Standards "Tab" Analytics. Website Highlights for 2019