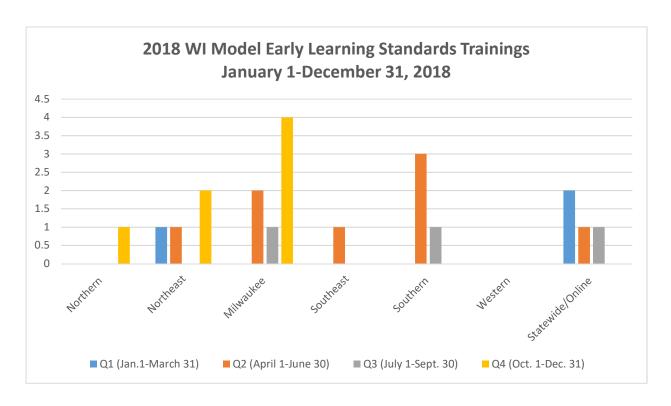

## WI Model Early Learning Standards Training Report January 1, 2018-December 31, 2018

WI Model Early Learning Standards Training (Jan. 1-Dec. 31, 2018)

| Region           | Q 1 | Q 2 | Q 3 | Q 4 | Total |
|------------------|-----|-----|-----|-----|-------|
| Northern         |     |     |     | 1   | 1     |
| Northeast        | 1   | 1   |     | 2   | 4     |
| Milwaukee        |     | 2   | 1   | 4   | 7     |
| Southeast        |     | 1   |     |     | 1     |
| Southern         |     | 3   | 1   |     | 4     |
| Western          |     |     |     |     |       |
| Statewide/Online | 2   | 1   | 1   |     | 4     |
| Total            | 3   | 8   | 3   | 7   | 21    |