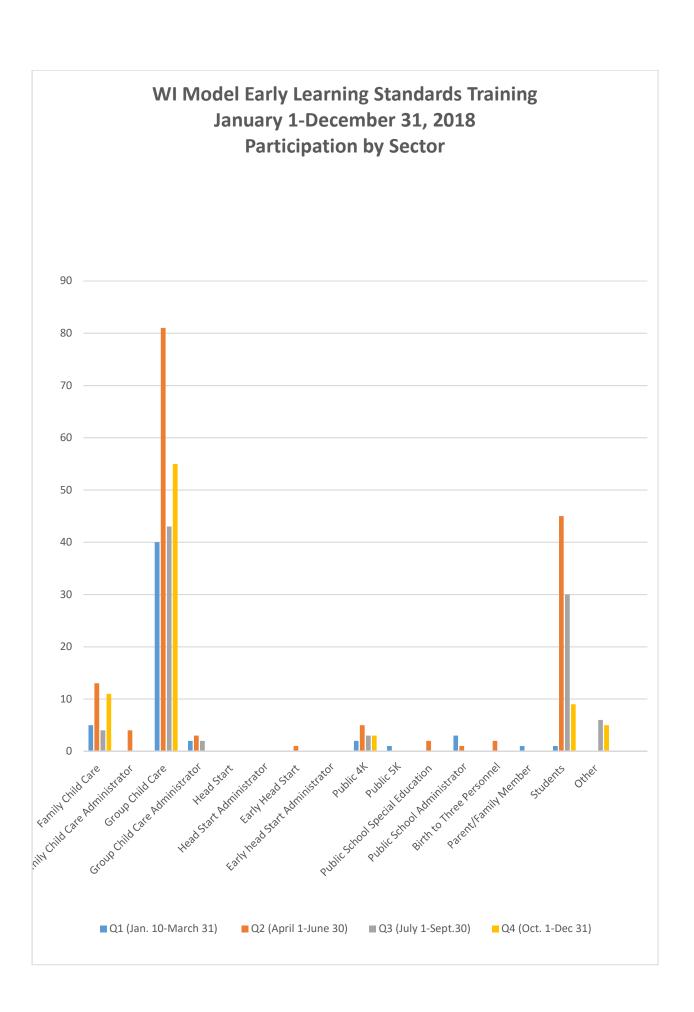

## WI Model Early Learning Standards January 1-December 31, 2018 Participation by Sector

| Sector                                | Q 1 | Q 2 | Q 3 | Q 4 | Total |
|---------------------------------------|-----|-----|-----|-----|-------|
| Family Child<br>Care                  | 5   | 13  | 4   | 11  | 33    |
| Family Child<br>Care<br>Administrator |     | 4   |     |     | 4     |
| Group Child<br>Care                   | 40  | 81  | 43  | 55  | 219   |
| Group Child<br>Care<br>Administrator  | 2   | 3   | 2   |     | 7     |
| Head Start Head Start Administrator   |     |     |     |     |       |
| Early Head<br>Start                   |     | 1   |     |     | 1     |
| Early Head<br>Start<br>Administrator  |     |     |     |     |       |
| Public 4K                             | 2   | 5   | 3   | 3   | 13    |
| Public 5K                             | 1   |     |     |     | 1     |
| Public School<br>Special<br>Education |     | 2   |     |     | 2     |
| Public School<br>Administration       | 3   | 1   |     |     | 4     |
| Birth to Three<br>Personnel           |     | 2   |     |     | 2     |
| Parent/Family<br>Member               | 1   |     |     |     | 1     |
| Student                               | 1   | 45  | 30  | 9   | 85    |

| Other |    |     | 6  | 5  | 11  |
|-------|----|-----|----|----|-----|
| Total | 55 | 157 | 88 | 83 | 383 |