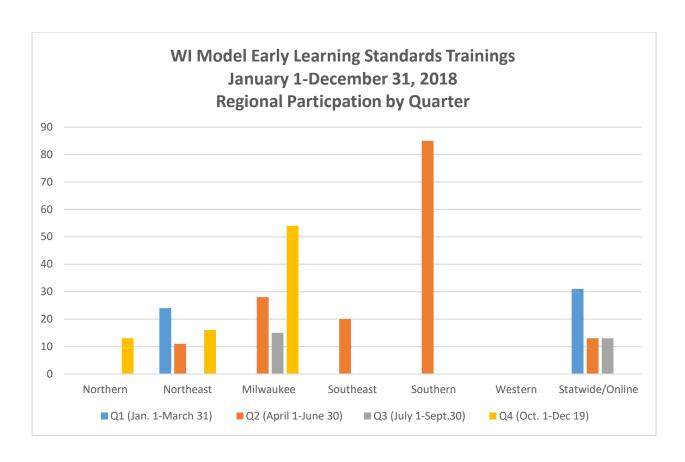

## January 1-December 31, 2018 Regional Participation by Quarter

| Region           | Q 1 | Q 2 | Q 3 | Q 4 | Total |
|------------------|-----|-----|-----|-----|-------|
| Northern         |     |     |     | 13  | 13    |
| Northeast        | 24  | 11  |     | 16  | 51    |
| Milwaukee        |     | 28  | 15  | 54  | 97    |
| Southeast        |     | 20  |     |     | 20    |
| Southern         |     | 85  | 60  |     | 145   |
| Western          |     |     |     |     |       |
| Statewide/Online | 31  | 13  | 13  |     | 57    |
| Total            | 55  | 157 | 88  | 83  | 383   |