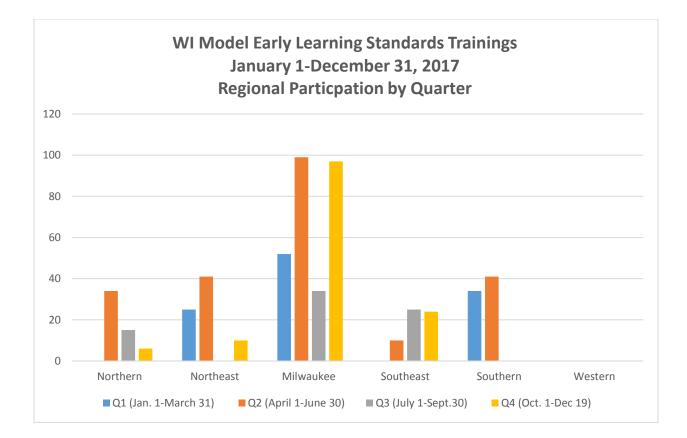

## WI Model Early Learning Standards Trainings January 1-December 31, 2017 Regional Participation by Quarter

| Region    | Q 1 | Q 2 | Q 3 | Q 4 | Total |
|-----------|-----|-----|-----|-----|-------|
| Northern  | 0   | 32  | 15  | 6   | 55    |
| Northeast | 25  | 41  | 0   | 10  | 76    |
| Milwaukee | 52  | 99  | 34  | 97  | 282   |
| Southeast | 0   | 10  | 25  | 24  | 59    |
| Southern  | 34  | 42  | 0   | 0   | 76    |
| Western   | 0   | 0   | 0   | 0   | 0     |
| Total     | 111 | 226 | 74  | 137 | 548   |