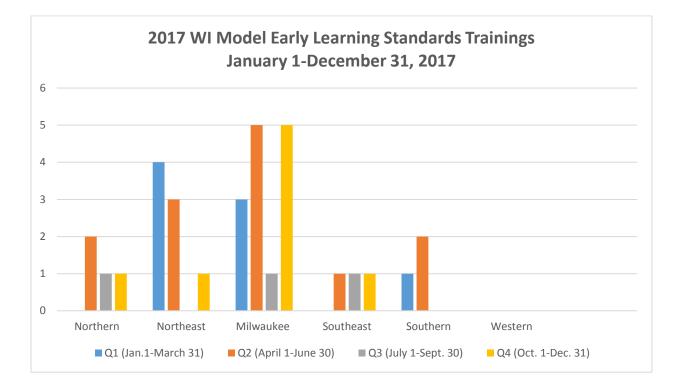

## WI Model Early Learning Standards Training (Jan. 1-Dec. 31, 2017)

| Region    | Q 1 | Q 2 | Q 3 | Q 4 | Total |
|-----------|-----|-----|-----|-----|-------|
| Northern  | 0   | 2   | 1   | 1   | 4     |
| Northeast | 1   | 3   | 0   | 1   | 5     |
| Milwaukee | 3   | 5   | 1   | 5   | 14    |
| Southeast | 0   | 1   | 1   | 1   | 3     |
| Southern  | 1   | 2   | 0   | 0   | 3     |
| Western   | 0   | 0   | 0   | 0   | 0     |
| Total     | 5   | 13  | 3   | 8   | 29    |