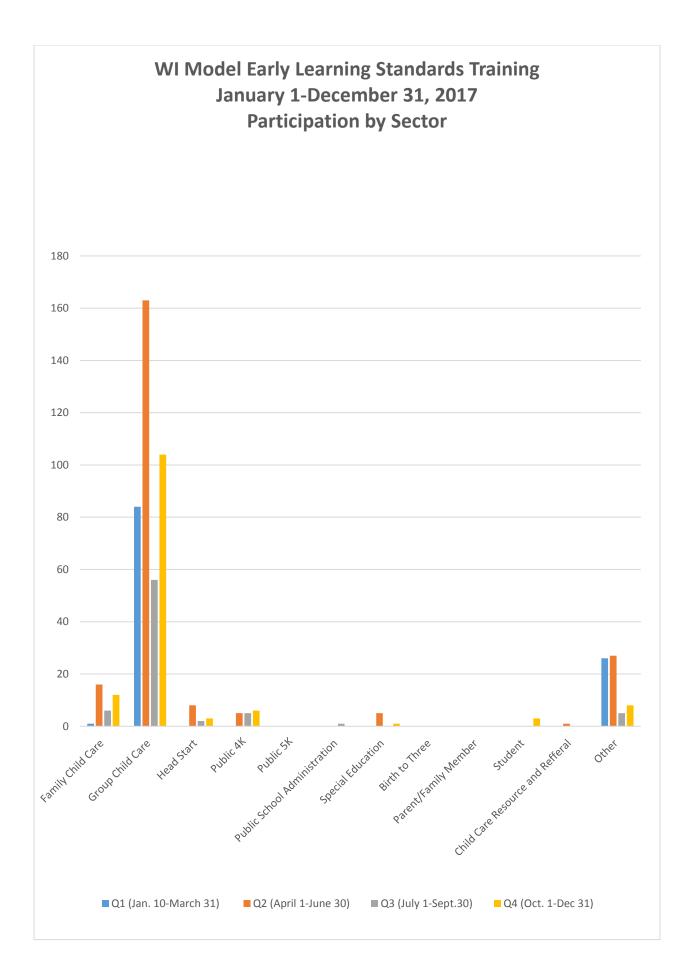

## WI Model Early Learning Standards January 1-December 31, 2017 Participation by Sector

| Sector                                 | Q 1 | Q 2 | Q 3 | Q 4 | Total |
|----------------------------------------|-----|-----|-----|-----|-------|
| Family<br>Childcare                    | 1   | 16  | 6   | 12  | 35    |
| Group<br>Childcare                     | 84  | 163 | 56  | 104 | 407   |
| Head Start                             | 0   | 8   | 2   | 3   | 13    |
| Public 4K                              | 0   | 5   | 5   | 6   | 16    |
| Public 5K                              | 0   | 0   | 0   | 0   | 0     |
| Public School<br>Administration        | 0   | 0   | 1   | 0   | 1     |
| Special<br>Education                   | 0   | 5   | 0   | 1   | 6     |
| Birth to Three                         | 0   | 0   | 0   | 0   | 0     |
| Parent/Family<br>Member                | 0   | 0   | 0   | 0   | 0     |
| Student                                | 0   | 0   | 0   | 3   | 3     |
| Child Care<br>Resource and<br>Referral | 0   | 1   | 0   | 0   | 1     |
| Other                                  | 26  | 27  | 5   | 8   | 66    |
| Total                                  | 111 | 225 | 75  | 137 | 548   |