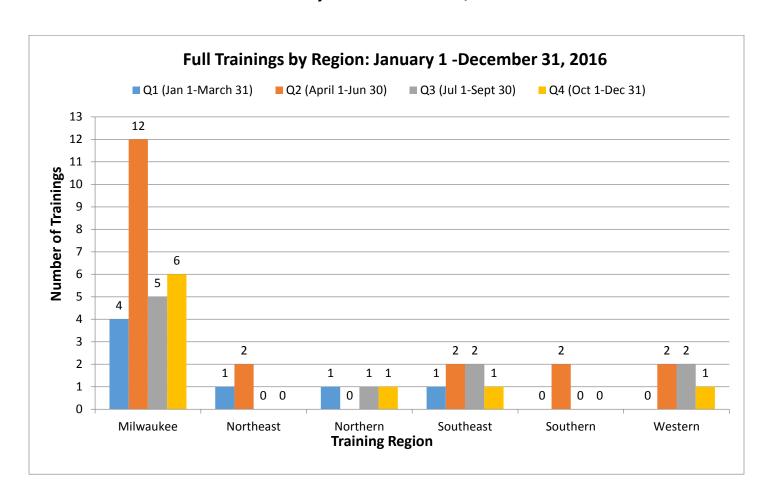

#### Full Trainings by Region: January 1 – December 31, 2016

|                      | Milwaukee | Northeast | Northern | Southeast | Southern | Western | Total |
|----------------------|-----------|-----------|----------|-----------|----------|---------|-------|
| Q1 (Jan. 1-March     |           |           |          |           |          |         |       |
| 31)                  | 4         | 1         | 1        | 1         | 0        | 0       | 7     |
| Q2 (April 1-June 30) | 12        | 2         | 0        | 2         | 2        | 2       | 20    |
| Q3 (July 1-Sept. 30) | 5         | 0         | 1        | 2         | 0        | 2       | 10    |
| Q 4 (Oct. 1-Dec. 31) | 6         | 0         | 1        | 1         | 0        | 1       | 9     |
| Total                | 27        | 3         | 3        | 6         | 2        | 5       | 46    |