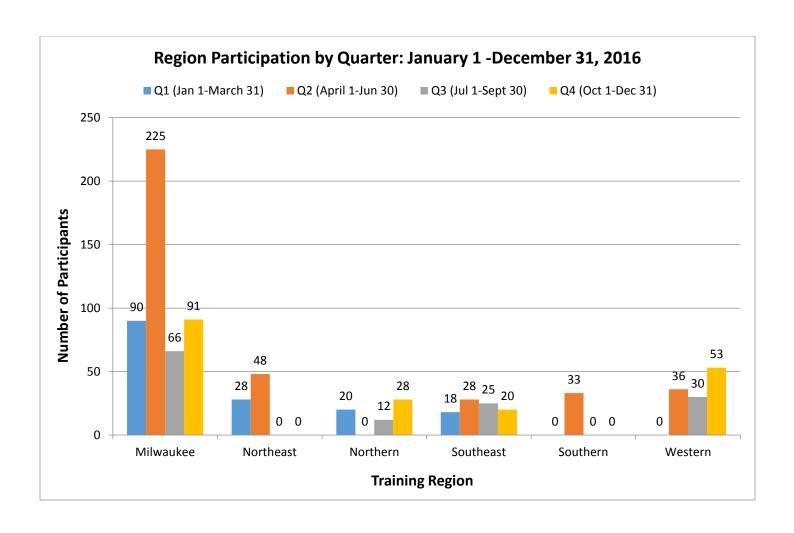

### Region Participation by Quarter: January 1 – December 31, 2016

|                      | Milwaukee | Northeast | Northern | Southeast | Southern | Western | Total |
|----------------------|-----------|-----------|----------|-----------|----------|---------|-------|
| Q1 (Jan. 1-March     |           |           |          |           |          |         |       |
| 31)                  | 90        | 28        | 20       | 18        | 0        | 0       | 156   |
| Q2 (April 1-June 30) | 225       | 48        | 0        | 28        | 33       | 36      | 370   |
| Q3 (July 1-Sept. 30) | 66        | 0         | 12       | 25        | 0        | 30      | 133   |
| Q 4 (Oct. 1-Dec. 31) | 91        | 0         | 28       | 20        | 0        | 53      | 139   |
| Total                | 472       | 76        | 60       | 91        | 33       | 119     | 851   |