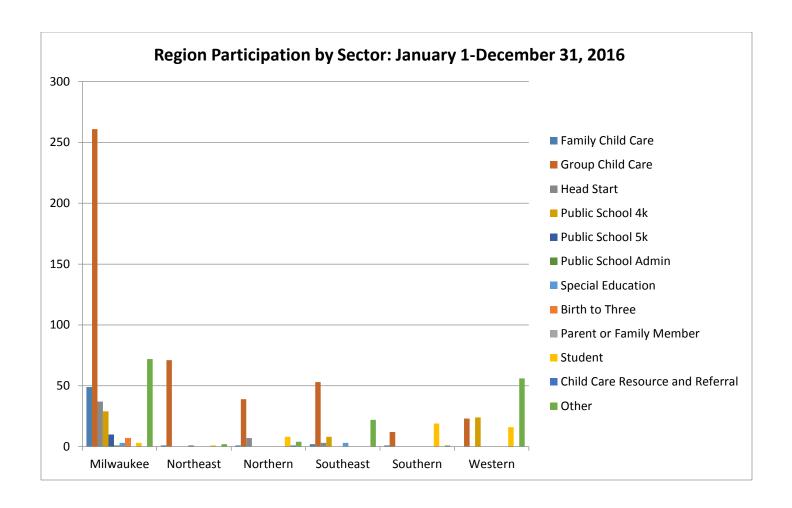

## Region Participation by Sector: January 1-December 31, 2016

| Sector                           | Milwaukee | Northeast | Northern | Southeast | Southern | Western | Total |
|----------------------------------|-----------|-----------|----------|-----------|----------|---------|-------|
| Family Child Care                | 49        | 1         | 1        | 2         | 1        | 0       | 54    |
| <b>Group Child Care</b>          | 261       | 71        | 39       | 53        | 12       | 23      | 459   |
| Head Start                       | 37        | 0         | 7        | 3         | 0        | 0       | 47    |
| Public School 4K                 | 29        | 0         | 0        | 8         | 0        | 24      | 61    |
| Public School 5K                 | 10        | 0         | 0        | 0         | 0        | 0       | 10    |
| Public School Administration     | 1         | 1         | 0        | 0         | 0        | 0       | 2     |
| Special Education                | 3         | 0         | 0        | 3         | 0        | 0       | 6     |
| Birth to Three                   | 7         | 0         | 0        | 0         | 0        | 0       | 7     |
| Parent/Family<br>Member          | 0         | 0         | 0        | 0         | 0        | 0       | 0     |
| Student                          | 3         | 1         | 8        | 0         | 19       | 16      | 47    |
| Child Care<br>Resource& Referral | 0         | 0         | 1        | 0         | 0        | 0       | 1     |
| Other                            | 71        | 2         | 4        | 2         | 1        | 56      | 157   |
| Total                            | 472       | 76        | 60       | 91        | 33       | 119     | 851   |