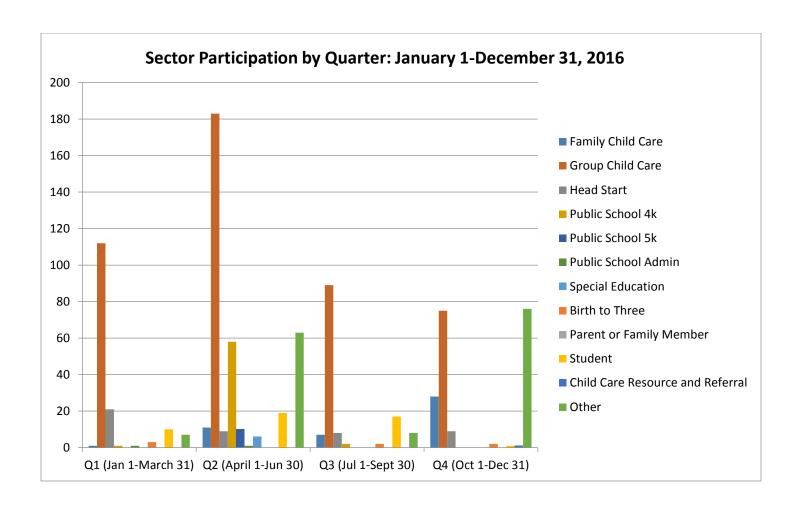

### Sector Participation by Quarter: January 1–December 31, 2016

| Sector                              | Q1 (Jan1-March<br>31) | Q2 (April<br>1-June 30) | Q3 (Jul1-<br>Sept-30) | Q4 (Oct1-<br>Dec31) | Total |
|-------------------------------------|-----------------------|-------------------------|-----------------------|---------------------|-------|
| Family Child Care                   | 1                     | 18                      | 7                     | 28                  | 54    |
| Group Child Care                    | 112                   | 183                     | 89                    | 75                  | 459   |
| Head Start                          | 21                    | 9                       | 8                     | 9                   | 47    |
| Public School 4K                    | 1                     | 58                      | 2                     | 0                   | 61    |
| Public School 5K                    | 0                     | 10                      | 0                     | 0                   | 10    |
| <b>Public School Administration</b> | 1                     | 1                       | 0                     | 0                   | 2     |
| Special Education                   | 0                     | 6                       | 0                     | 0                   | 6     |
| Birth to Three                      | 3                     | 0                       | 2                     | 2                   | 7     |
| Parent/Family Member                | 0                     | 0                       | 0                     | 0                   | 0     |
| Student                             | 10                    | 19                      | 17                    | 1                   | 47    |
| Child Care Resource&<br>Referral    | 0                     | 0                       | 0                     | 1                   | 1     |
| Other                               | 7                     | 66                      | 8                     | 76                  | 157   |
| Total                               | 156                   | 370                     | 133                   | 192                 | 851   |