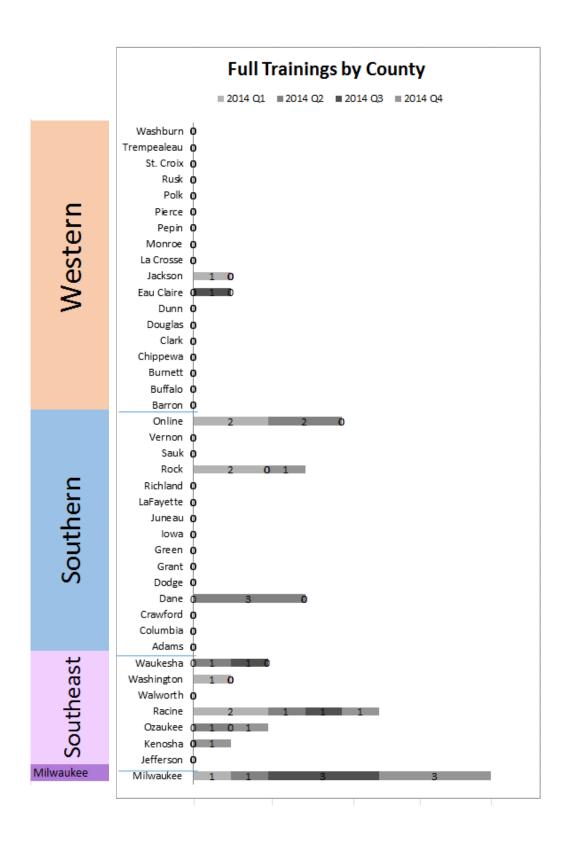

| 0                 | 0      | 2     | 221   |
| Southern  | 128        | 1             | 12               | 1                            | 0                 | 0      | 59    | 201   |
| Western   | 39         | 0             | 1                | 0                            | 0                 | 0      | 3     | 43    |
| Northern  | 74         | 27            | 1                | 0                            | 0                 | 0      | 2     | 104   |
| Northeast | 174        | 1             | 3                | 0                            | 0                 | 0      | 10    | 188   |
| Total     | 771        | 93            | 40               | 2                            | 0                 | 0      | 93    | 999   |



# **Full Trainings by County**