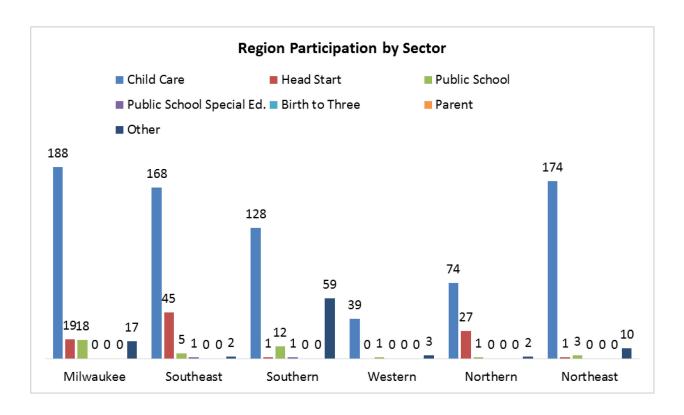

# **Region Participation by Sector**

|           | Child Care | Head<br>Start | Public<br>School | Public School<br>Special Ed. | Birth to<br>Three | Parent | Other | Total |
|-----------|------------|---------------|------------------|------------------------------|-------------------|--------|-------|-------|
| Milwaukee | 188        | 19            | 18               | 0                            | 0                 | 0      | 17    | 242   |
| Southeast | 168        | 45            | 5                | 1                            | 0                 | 0      | 2     | 221   |
| Southern  | 128        | 1             | 12               | 1                            | 0                 | 0      | 59    | 201   |
| Western   | 39         | 0             | 1                | 0                            | 0                 | 0      | 3     | 43    |
| Northern  | 74         | 27            | 1                | 0                            | 0                 | 0      | 2     | 104   |
| Northeast | 174        | 1             | 3                | 0                            | 0                 | 0      | 10    | 188   |
| Total     | 771        | 93            | 40               | 2                            | 0                 | 0      | 93    | 999   |