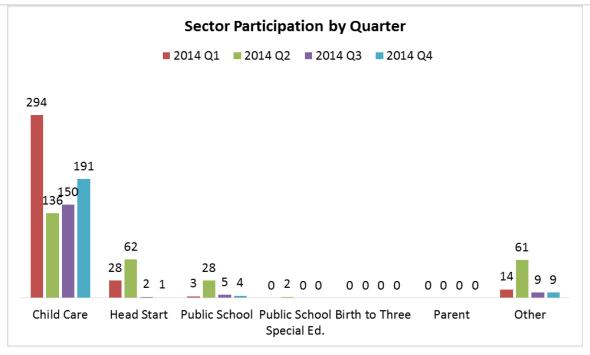

### **Sector Participation by Quarter**

|         | Child<br>Care | Head<br>Start | Public<br>School | Public School<br>Special Ed. | Birth to<br>Three | Parent | Other | Total |
|---------|---------------|---------------|------------------|------------------------------|-------------------|--------|-------|-------|
| 2014 Q1 | 294           | 28            | 3                | 0                            | 0                 | 0      | 14    | 339   |
| 2014 Q2 | 136           | 62            | 28               | 2                            | 0                 | 0      | 61    | 289   |
| 2014 Q3 | 150           | 2             | 5                | 0                            | 0                 | 0      | 9     | 166   |
| 2014 Q4 | 191           | 1             | 4                | 0                            | 0                 | 0      | 9     | 205   |
| Total   | 771           | 93            | 40               | 2                            | 0                 | 0      | 93    | 999   |