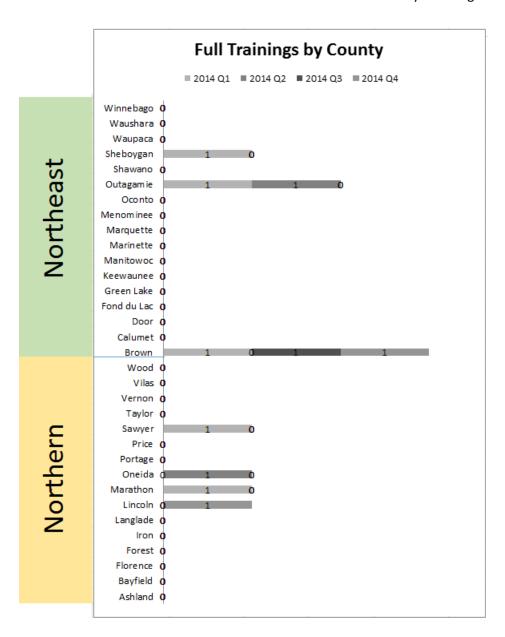

| 0                 | 0      | 2     | 221   |
| Southern  | 128        | 1             | 12               | 1                            | 0                 | 0      | 59    | 201   |
| Western   | 39         | 0             | 1                | 0                            | 0                 | 0      | 3     | 43    |
| Northern  | 74         | 27            | 1                | 0                            | 0                 | 0      | 2     | 104   |
| Northeast | 174        | 1             | 3                | 0                            | 0                 | 0      | 10    | 188   |
| Total     | 771        | 93            | 40               | 2                            | 0                 | 0      | 93    | 999   |



# **Full Trainings by County**