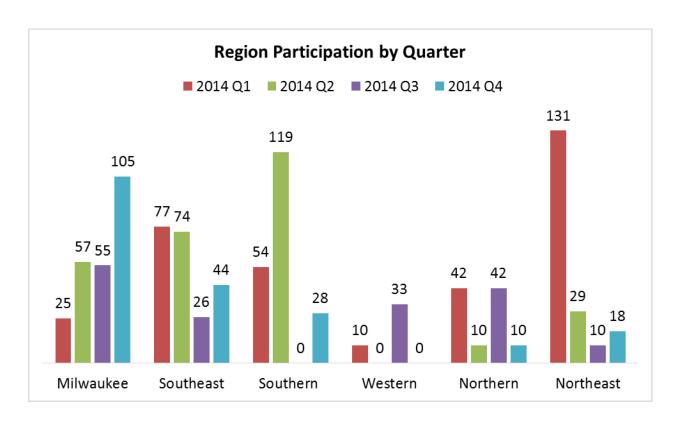

# **Region Participation by Quarter**

|         | Milwaukee | Southeast | Southern | Western | Northern | Northeast | Total |
|---------|-----------|-----------|----------|---------|----------|-----------|-------|
| 2014 Q1 | 25        | 77        | 54       | 10      | 42       | 131       | 339   |
| 2014 Q2 | 57        | 74        | 119      | 0       | 10       | 29        | 289   |
| 2014 Q3 | 55        | 26        | 0        | 33      | 42       | 10        | 166   |
| 2014 Q4 | 105       | 44        | 28       | 0       | 10       | 18        | 205   |
| Total   | 242       | 221       | 201      | 43      | 104      | 188       | 999   |