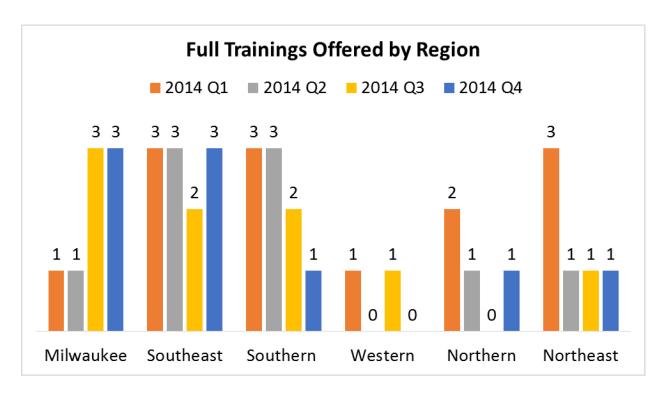

# **Full Trainings Offered by Region**

|         | Milwaukee | Southeast | Southern | Western | Northern | Northeast | Total |
|---------|-----------|-----------|----------|---------|----------|-----------|-------|
| 2014 Q1 | 1         | 3         | 3        | 1       | 2        | 3         | 13    |
| 2014 Q2 | 1         | 3         | 3        | 0       | 1        | 1         | 9     |
| 2014 Q3 | 3         | 2         | 2        | 1       | 0        | 1         | 9     |
| 2014 Q4 | 3         | 3         | 1        | 0       | 1        | 1         | 9     |
| Total   | 8         | 11        | 9        | 2       | 4        | 6         | 40    |