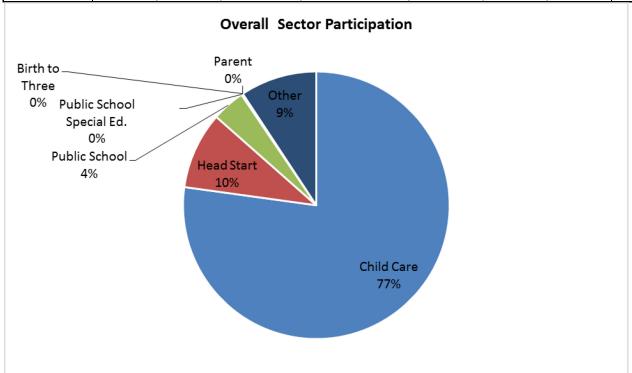

# **Region Participation by Sector**

|           | Child Care | Head<br>Start | Public<br>School | Public School<br>Special Ed. | Birth to<br>Three | Parent | Other | Total |
|-----------|------------|---------------|------------------|------------------------------|-------------------|--------|-------|-------|
| Milwaukee | 188        | 19            | 18               | 0                            | 0                 | 0      | 17    | 242   |
| Southeast | 168        | 45            | 5                | 1                            | 0                 | 0      | 2     | 221   |
| Southern  | 128        | 1             | 12               | 1                            | 0                 | 0      | 59    | 201   |
| Western   | 39         | 0             | 1                | 0                            | 0                 | 0      | 3     | 43    |
| Northern  | 74         | 27            | 1                | 0                            | 0                 | 0      | 2     | 104   |
| Northeast | 174        | 1             | 3                | 0                            | 0                 | 0      | 10    | 188   |
| Total     | 771        | 93            | 40               | 2                            | 0                 | 0      | 93    | 999   |